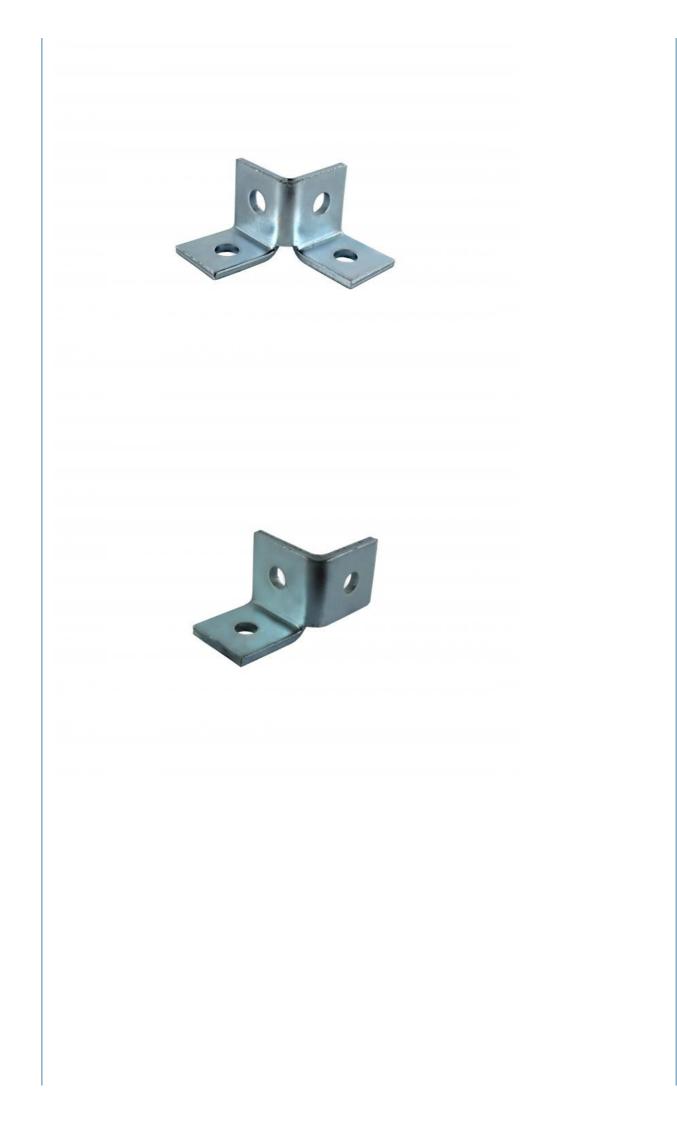

#### base plate standard steel frame and connection fitting for channel

Channel fittings are also widely applied in HVAC (heating, ventilation, and air conditioning) systems for routing ductwork and pipes.

connection fitting for channel 1.Thickness is 6mm, hole spacing on center is 47.6mm, hole spacing from end is 20.6mm, width is

40 mm and steel grade is Q235 for all general fittings but special specification.

2. Hole diameter is 11mm for M10 fittings, 13mm for M12 fittings but special specification.

3. The series are all manufacture from low-carbon steel with galvanized finish.

4. The series are also available in stainless steel. If you need special application fittings, contact us