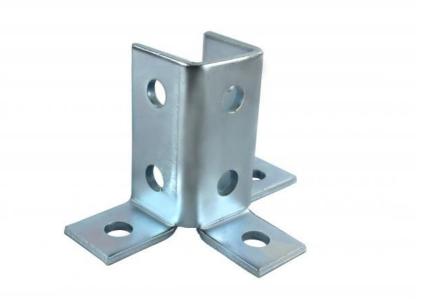

#### base plate standard steel frame and connection fitting for channel

Channel fittings are also widely applied in HVAC (heating, ventilation, and air conditioning) systems for routing ductwork and pipes.

connection fitting for channel 1.Thickness is 6mm, hole spacing on center is 47.6mm, hole spacing from end is 20.6mm, width is

40 mm and steel grade is Q235 for all general fittings but special specification.