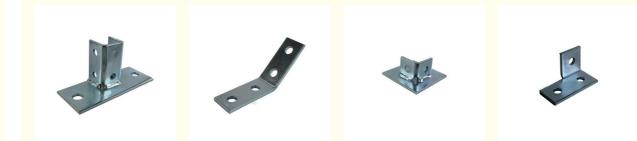

nstruction Support                                                                      |
| • | Certificate:                 | ISO 9001                                                                                           |
| • | Loading Port:                | Shanghai/Tianjin/Ningbo                                                                            |
| • | Packing:                     | Carton+pallet                                                                                      |
| • | MOQ:                         | 500pcs                                                                                             |
|   |                              |                                                                                                    |



### More Images



#### **Product Description**

#### base plate standard steel frame and connection fitting for channel

Channel fittings are also widely applied in HVAC (heating, ventilation, and air conditioning) systems for routing ductwork and pipes.

They provide a secure platform for mounting electrical panels, junction boxes, and control cabinets. These fittings are suitable for use in seismic zones, as they offer stability and resistance to seismic activities.

connection fitting for channel 1.Thickness is 6mm, hole spacing on center is 47.6mm, hole spacing from end is 20.6mm, width is

40 mm and steel grade is Q235 for all general fittings but special specification.

2. Hole diameter is 11mm for M10 fittings, 13mm for M12 fittings but special specification.

3. The series are all manufacture from