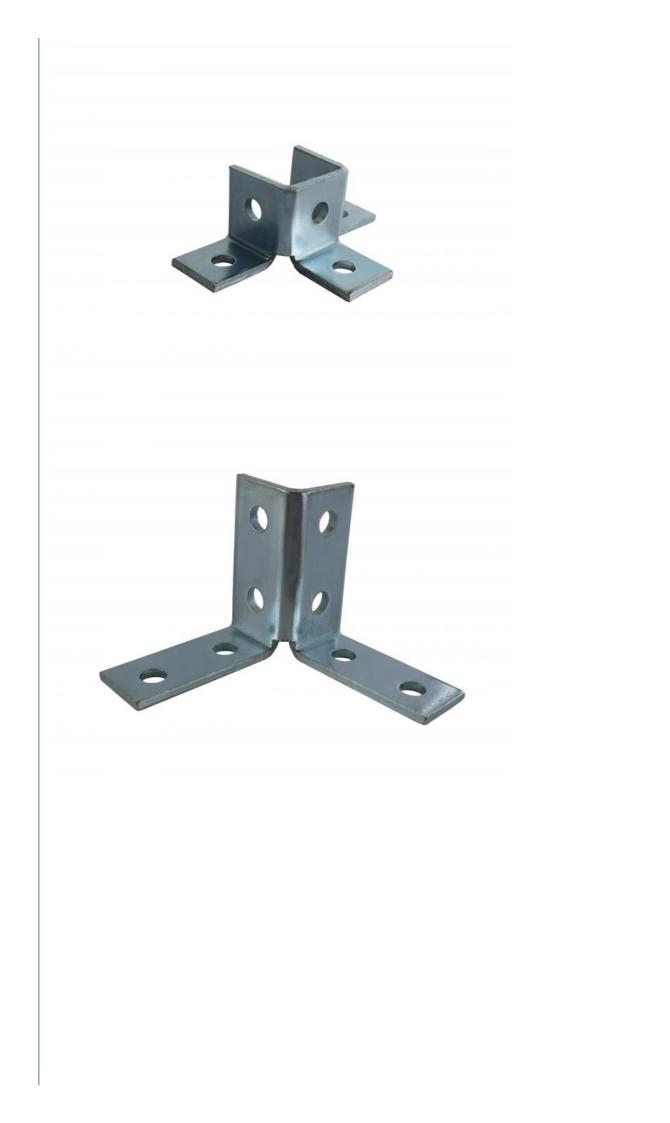

#### base plate standard steel frame and connection fitting for channel

Channel fittings are also widely applied in HVAC (heating, ventilation, and air conditioning) systems for routing ductwork and pipes.

connection fitting for channel 1.Thickness is 6mm, hole spacing on center is 47.6mm, hole spacing from end is 20.6mm, width is

40 mm and steel grade is Q235 for all general fittings but special specification.

2. Hole diameter is 11mm for M10 fittings, 13mm for M12 fittings but special specification.

3. The series are all manufacture from low-carbon steel with galvanized finish.

4. The series are also available in stainless steel. If you need special application fittings, contact us