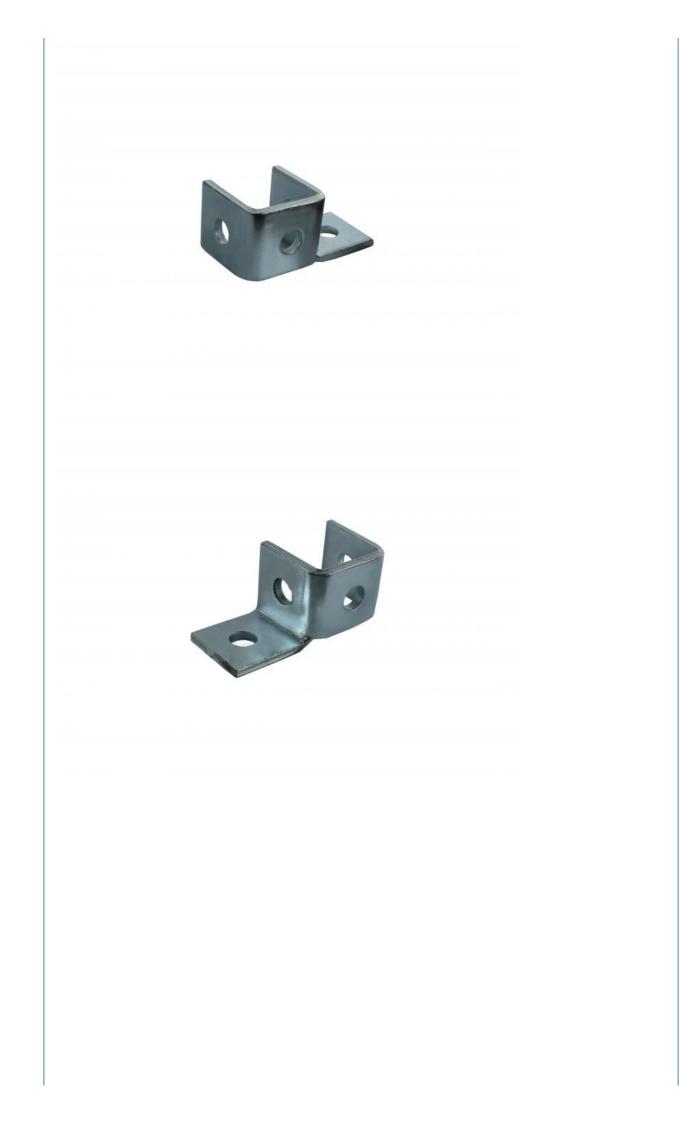

#### base plate standard steel frame and connection fitting for channel

Channel fittings are also widely applied in HVAC (heating, ventilation, and air conditioning) systems for routing ductwork and pipes.

connection fitting for channel 1.Thickness is 6mm, hole spacing on center is 47.6mm, hole spacing from end is 20.6mm, width is

40 mm and steel grade is Q235 for all general fittings but special specification.

2. Hole diameter is 11mm for M10 fittings, 13mm for M12 fittings but special specification.

3. The series are all manufacture from low-carbon steel with galvanized finish.

4. The series are also available in stainless steel. If you need special application fittings, contact us