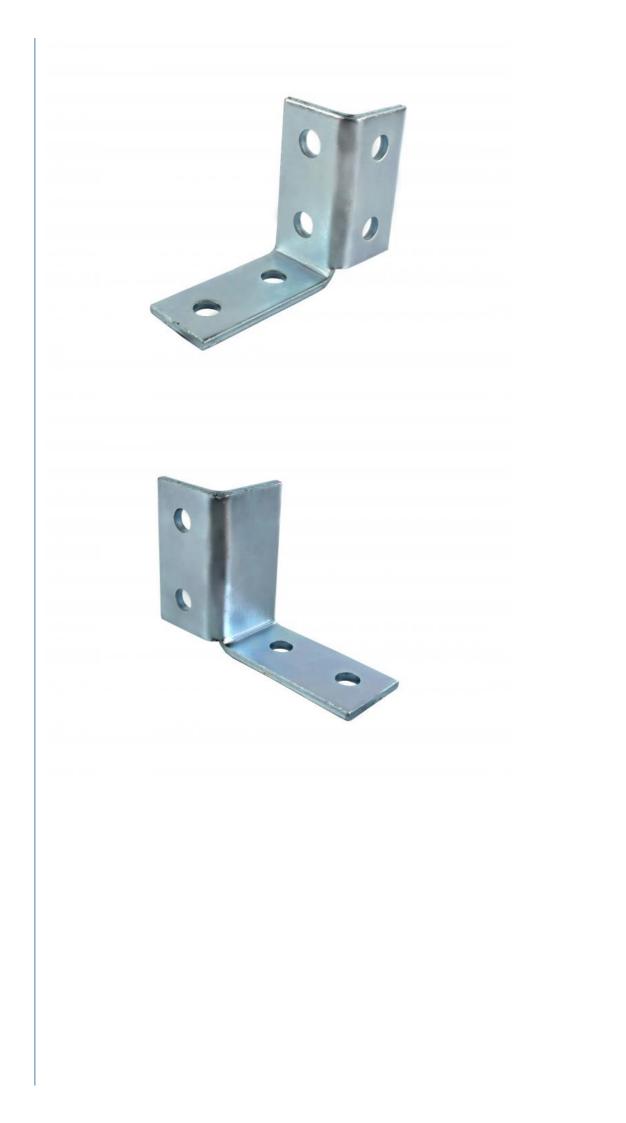

#### base plate standard steel frame and connection fitting for channel

Channel fittings are also widely applied in HVAC (heating, ventilation, and air conditioning) systems for routing ductwork and pipes.

connection fitting for channel 1.Thickness is 6mm, hole spacing on center is 47.6mm, hole spacing from end is 20.6mm, width is

40 mm and steel grade is Q235 for all general fittings but special specification.

2. Hole diameter is 11mm for M10 fittings, 13mm for M12 fittings but special specification.

3. The series are all manufacture from low-carbon steel with galvanized finish.

4. The series are also available in stainless steel. If you need special application fittings, contact us