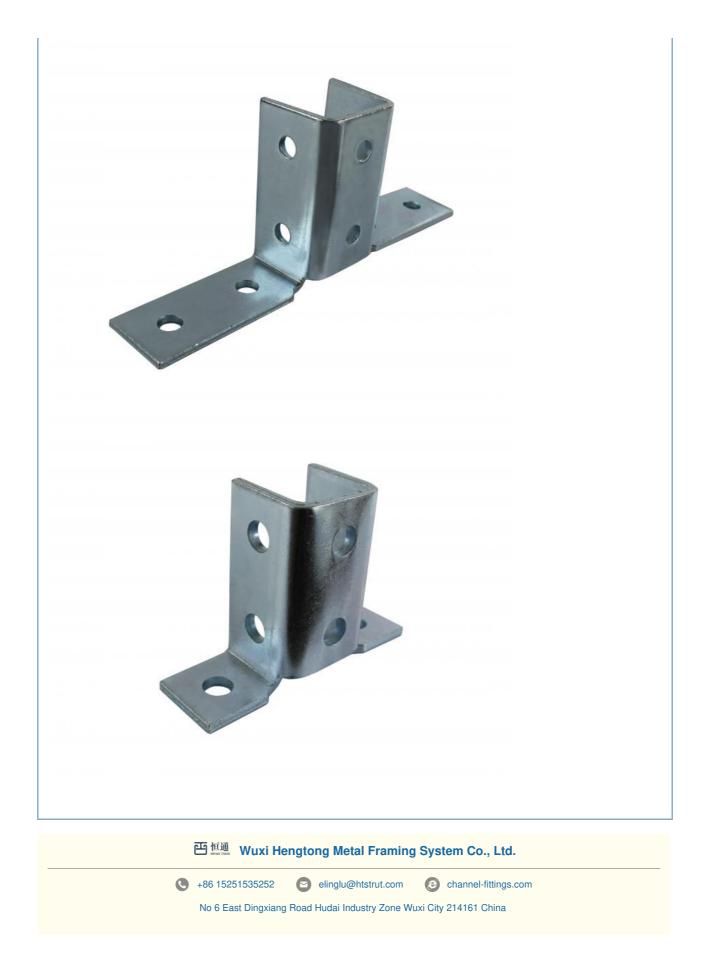

#### base plate standard steel frame and connection fitting for channel

Channel fittings are also widely applied in HVAC (heating, ventilation, and air conditioning) systems for routing ductwork and pipes.

connection fitting for channel 1.Thickness is 6mm, hole spacing on center is 47.6mm, hole spacing from end is 20.6mm, width is

40 mm and steel grade is Q235 for all general fittings but special specification.

2. Hole diameter is 11mm for M10 fittings, 13mm for M12 fittings but special specification.

3. The series are all manufacture from low-carbon steel with galvanized finish.

4. The series are also available in stainless steel. If you need special application fittings, contact us