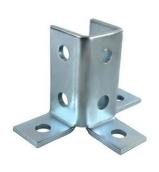

#### base plate standard steel frame and connection fitting for channel

Channel fittings are also widely applied in HVAC (heating, ventilation, and air conditioning) systems for routing ductwork and pipes.

connection fitting for channel 1.Thickness is 6mm, hole spacing on center is 47.6mm, hole spacing from end is 20.6mm, width is

40 mm and steel grade is Q235 for all general fittings but special specification.