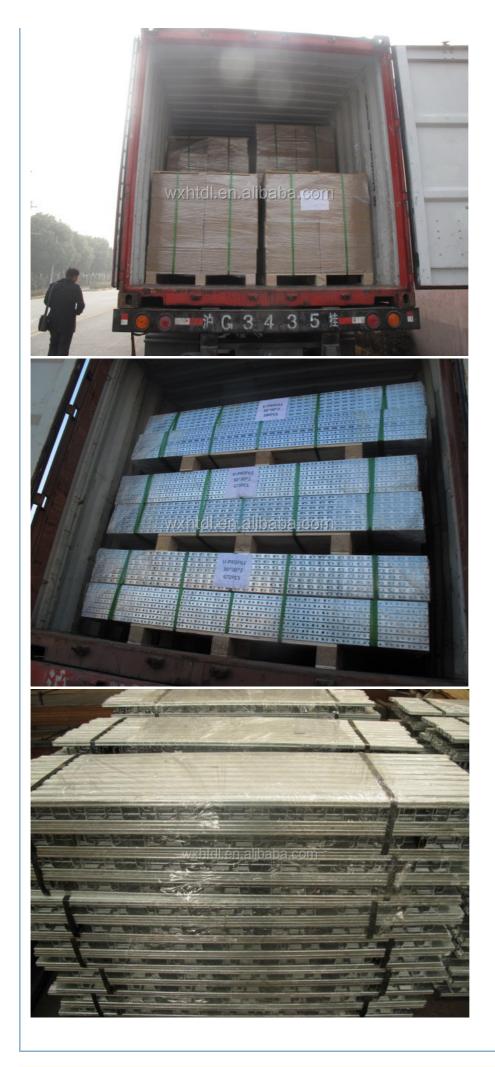

#### Slotted channel cantilever arms

- 1.Material:Carbon Steel,Stainless Steel
- 2. Thickness:12Ga(2.5mm)/14Ga(1.8mm)/16Ga(1.6mm) etc
  3. Surface Treatment:Powder Coating/Electrical Galvanized/Hot Dip Galvanized
- 4.Base Plate Size:150x50x8mm or 120x45x6mm
- 5.Channel Size:41x21 or 41x41 or 41x62 or 25x25 etc
- 6.Channel length:150mm/200mm/300mm/400mm/450mm/500mm/600mm/750mm/900/1000 Etc,

Provide custom products according to your drawings or samples. Any questions, please feel free to contact us.