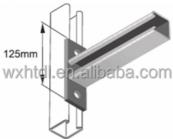

#### Slotted channel cantilever arms

- 1.Material:Carbon Steel,Stainless Steel
- 2. Thickness:12Ga(2.5mm)/14Ga(1.8mm)/16Ga(1.6mm) etc
  3. Surface Treatment:Powder Coating/Electrical Galvanized/Hot Dip Galvanized
- 4.Base Plate Size:150x50x8mm or 120x45x6mm
- 5.Channel Size:41x21 or 41x41 or 41x62 or 25x25 etc
- 6.Channel length:150mm/200mm/300mm/400mm/450mm/500mm/600mm/750mm/900/1000 Etc,