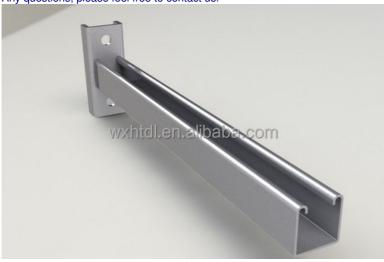

#### Slotted channel cantilever arms

- 1.Material:Carbon Steel,Stainless Steel
- 2. Thickness:12Ga(2.5mm)/14Ga(1.8mm)/16Ga(1.6mm) etc
  3. Surface Treatment:Powder Coating/Electrical Galvanized/Hot Dip Galvanized
- 4.Base Plate Size:150x50x8mm or 120x45x6mm
- 5.Channel Size:41x21 or 41x41 or 41x62 or 25x25 etc
- 6.Channel length:150mm/200mm/300mm/400mm/450mm/500mm/600mm/750mm/900/1000 Etc,