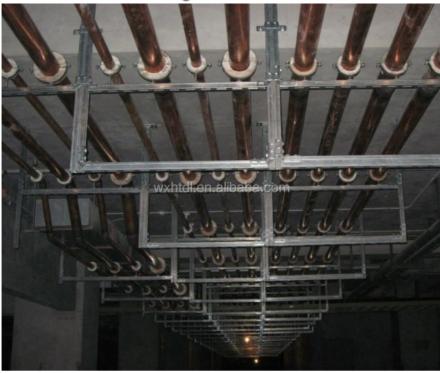

#### Slotted channel cantilever arms

- 1.Material:Carbon Steel,Stainless Steel
- 2. Thickness:12Ga(2.5mm)/14Ga(1.8mm)/16Ga(1.6mm) etc
  3. Surface Treatment:Powder Coating/Electrical Galvanized/Hot Dip Galvanized
- 4.Base Plate Size:150x50x8mm or 120x45x6mm
- 5.Channel Size:41x21 or 41x41 or 41x62 or 25x25 etc
- 6.Channel length:150mm/200mm/300mm/400mm/450mm/500mm/600mm/750mm/900/1000 Etc,

Provide custom products according to your drawings or samples. Any questions, please feel free to contact us.