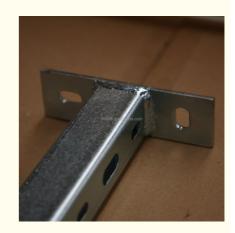

#### Slotted channel cantilever arms

- 1.Material:Carbon Steel,Stainless Steel
- 2. Thickness:12Ga(2.5mm)/14Ga(1.8mm)/16Ga(1.6mm) etc
  3. Surface Treatment:Powder Coating/Electrical Galvanized/Hot Dip Galvanized
- 4.Base Plate Size:150x50x8mm or 120x45x6mm
- 5.Channel Size:41x21 or 41x41 or 41x62 or 25x25 etc
- 6.Channel length:150mm/200mm/300mm/400mm/450mm/500mm/600mm/750mm/900/1000 Etc,